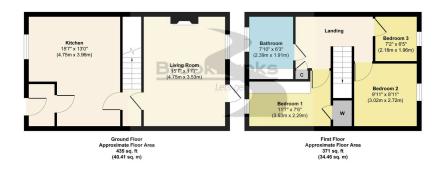

Approx. Gross Internal Floor Area 806 sq. ft / 74.87 sq. m Illustration for identification purposes only, measurements are approximate, not to scale.

Brookbanks is delighted to present this charming threebedroom end-of-terrace family home, complete with additional land and planning permission!