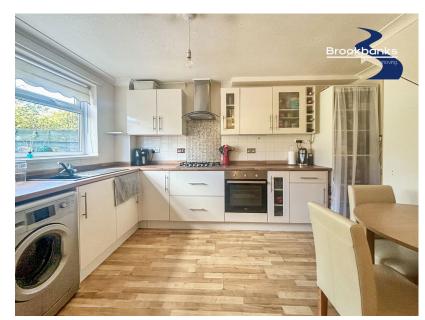

Approx. Gross Internal Floor Area 806 sq. ft / 74.87 sq. m Illustration for identification purposes only, measurements are approximate, not to scale.

Brookbanks is delighted to present this charming threebedroom end-of-terrace family home, complete with additional land and planning permission!